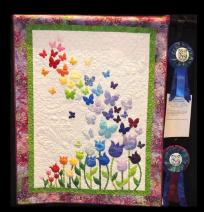

# 2020 Tri-County Quilt Guild Show

| Award                              | Category<br>Number | Quilt Number | Quilt Name                                                                    | Entrant       | Quilter        |
|------------------------------------|--------------------|--------------|-------------------------------------------------------------------------------|---------------|----------------|
| Best of Show                       | Overall            | 510-02       | Night Stars                                                                   | Shari Stone   | Vicki Russell  |
| Judges' Choice                     | Overall            | 1010-01      | Blooming Butterflies                                                          | Judy Aswad    | Shannon Wright |
| Judges' Choice                     | Overall            | 1900-05      | Thin Blue Line                                                                | Marilou Black | Ida Anderson   |
| Judges' Choice Overall 900-05      |                    | 900-05       | Thank You Lord for Letting Me See All the<br>Colors That Bring Such Joy To Me | Diana Reed    | Diana Reed     |
| Judges' Choice                     | Overall            | 910-01       | Vases                                                                         | Valerie Jolly | Valerie Jolly  |
| NACQJ Award of<br>Merit            | Overall            | 1600-08      | The Family Tree                                                               | Kathy Rennar  | Kathy Rennar   |
| Merit<br>Past President's<br>Award | Overall            | 600-05       | Hazel Hedgehog                                                                | Jaine Jewell  | Jaine Jewell   |
| Best Use of Color                  | Overall            | 2000-04      | Gridlock                                                                      | Gaile Howland | Hubert Madole  |
|                                    |                    |              |                                                                               |               |                |
|                                    |                    |              | Hand Quilted, Large                                                           |               |                |
| 1st                                | 100                | 100-01       | Billy Bob's 3-D Tumbling Block                                                | Suzanne Coble | Suzanne Coble  |