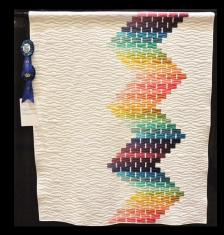

#### SHOW RIBBON WINNERS - APRIL SHOW & TELL at our general meeting

Normally, in lieu of the regular show & tell, we would ask ribbon winners bring their quilts for show & tell at our APRIL meeting. Because of the Covid-19 virus, we will postpone this until a later date. All ribbon winners - pick up your **Ribbon Label** at the next guild meeting. This is a special label to put on the back of your ribbon. It has the additional information: category, entrant name and, if different, quilter's name.

**THE WINNERS LIST** is finalized and published here in the newsletter, on the blog, and emailed to all guild members. **VIEWER'S CHOICE & VIEWER'S CHOICE-YOUTH** would have been announced and awarded at our April meeting but due to the Covid-19 virus, we will now announce: