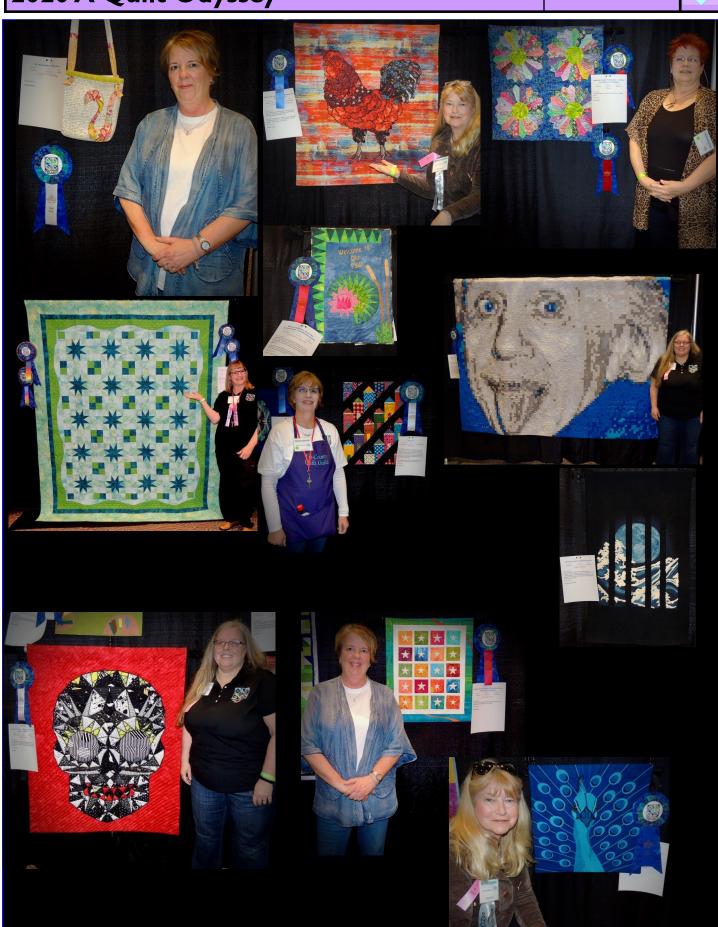

#### SHOW RIBBON WINNERS - APRIL SHOW & TELL at our general meeting

Normally, in lieu of the regular show & tell, we would ask ribbon winners bring their quilts for show & tell at our APRIL meeting. Because of the Covid-19 virus, we will postpone this until a later date. All ribbon winners - pick up your **Ribbon Label** at the next guild meeting. This is a special label to put on the back of your ribbon. It has the additional information: category, entrant name and, if different, quilter's name.

**THE WINNERS LIST** is finalized and published here in the newsletter, on the blog, and emailed to all guild members. **VIEWER'S CHOICE & VIEWER'S CHOICE-YOUTH** would have been announced and awarded at our April meeting but due to the Covid-19 virus, we will now announce:

Congratulations!!

Viewer's Choice goes to Barbara Boone for her quilt "Einstein" Youth Viewer's Choice goes to Madison Johnson & Joynell Jones for the quilt "Rag Quilt"

Many thanks, Shari Stone, Mary Brownlee & Committee Chairs

### Quilt Show: 2020 A Quilt Odyssey