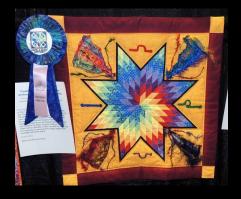

#### SHOW RIBBON WINNERS - APRIL SHOW & TELL at our general meeting

Normally, in lieu of the regular show & tell, we would ask ribbon winners bring their quilts for show & tell at our APRIL meeting. Because of the Covid-19 virus, we will postpone this until a later date. All ribbon winners - pick up your **Ribbon Label** at the next guild meeting. This is a special label to put on the back of your ribbon. It has the additional information: category, entrant name and, if different, quilter's name.

**THE WINNERS LIST** is finalized and published here in the newsletter, on the blog, and emailed to all guild members. **VIEWER'S CHOICE & VIEWER'S CHOICE-YOUTH** would have been announced and awarded at our April meeting but due to the Covid-19 virus, we will now announce: