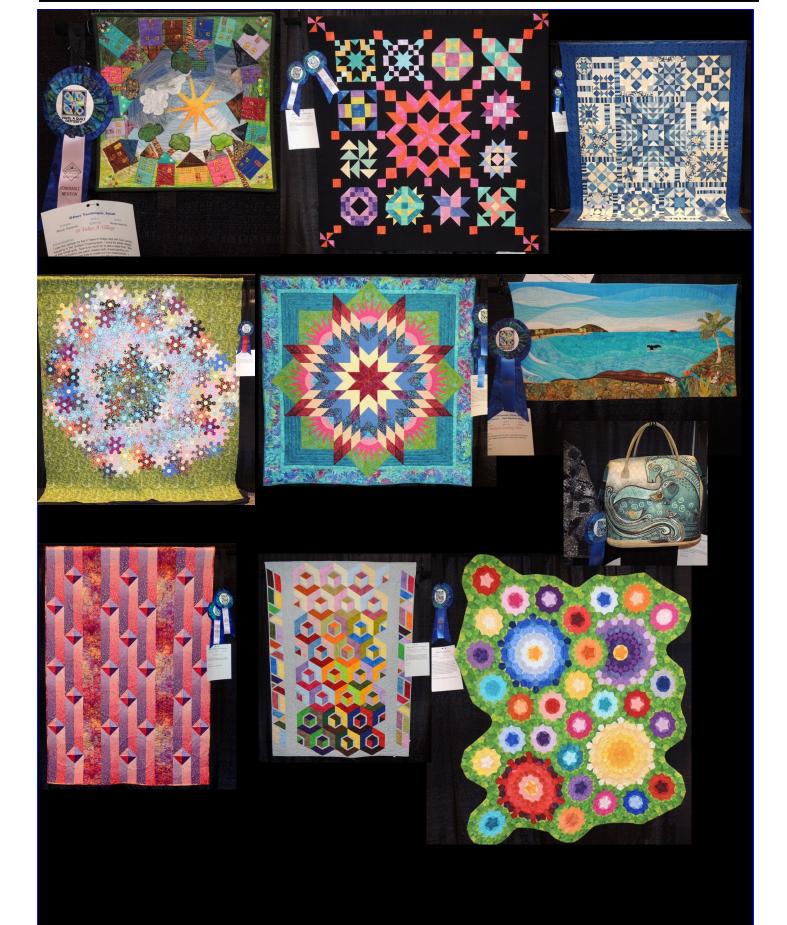

### **Raffle Quilt Guild Winner**

**TRI-COUNTY QUILT GUILD** is happy to announce that our Raffle Quilt, "<u>A Storm at Sea; Traditions and Transi-</u> <u>tions</u>" was won by **Dalia Yanez**. We thank everyone who bought a raffle quilt ticket and helped make this year's show a success. Dalia, we hope you treasure the raffle quilt as much as we do! Congratulations!

# 2020 Tri-County Quilt Guild Show

| Award                              | Category<br>Number | Quilt Number | Quilt Name                                                                    | Entrant       | Quilter        |
|------------------------------------|--------------------|--------------|-------------------------------------------------------------------------------|---------------|----------------|
| Best of Show                       | Overall            | 510-02       | Night Stars                                                                   | Shari Stone   | Vicki Russell  |
| Judges' Choice                     | Overall            | 1010-01      | Blooming Butterflies                                                          | Judy Aswad    | Shannon Wright |
| Judges' Choice                     | Overall            | 1900-05      | Thin Blue Line                                                                | Marilou Black | Ida Anderson   |
| Judges' Choice Overall 900-05      |                    | 900-05       | Thank You Lord for Letting Me See All the<br>Colors That Bring Such Joy To Me | Diana Reed    | Diana Reed     |
| Judges' Choice                     | Overall            | 910-01       | Vases                                                                         | Valerie Jolly | Valerie Jolly  |
| NACQJ Award of<br>Merit            | Overall            | 1600-08      | The Family Tree                                                               | Kathy Rennar  | Kathy Rennar   |
| Merit<br>Past President's<br>Award | Overall            | 600-05       | Hazel Hedgehog                                                                | Jaine Jewell  | Jaine Jewell   |
| Best Use of Color                  | Overall            | 2000-04      | Gridlock                                                                      | Gaile Howland | Hubert Madole  |
|                                    |                    |              |                                                                               |               |                |
|                                    |                    |              | Hand Quilted, Large                                                           |               |                |
| 1st                                | 100                | 100-01       | Billy Bob's 3-D Tumbling Block                                                | Suzanne Coble | Suzanne Coble  |