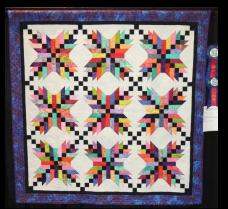

### **Raffle Quilt Guild Winner**

**TRI-COUNTY QUILT GUILD** is happy to announce that our Raffle Quilt, "<u>A Storm at Sea; Traditions and Transi-</u> <u>tions</u>" was won by **Dalia Yanez**. We thank everyone who bought a raffle quilt ticket and helped make this year's show a success. Dalia, we hope you treasure the raffle quilt as much as we do! Congratulations!