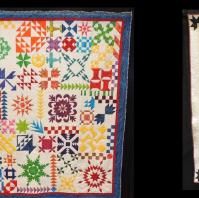

# 2020 Tri-County Quilt Guild Show

| Award                              | Category<br>Number | Quilt Number | Quilt Name                                                                    | Entrant       | Quilter        |
|------------------------------------|--------------------|--------------|-------------------------------------------------------------------------------|---------------|----------------|
| Best of Show                       | Overall            | 510-02       | Night Stars                                                                   | Shari Stone   | Vicki Russell  |
| Judges' Choice                     | Overall            | 1010-01      | Blooming Butterflies                                                          | Judy Aswad    | Shannon Wright |
| Judges' Choice                     | Overall            | 1900-05      | Thin Blue Line                                                                | Marilou Black | Ida Anderson   |
| Judges' Choice Overall 900-05      |                    | 900-05       | Thank You Lord for Letting Me See All the<br>Colors That Bring Such Joy To Me | Diana Reed    | Diana Reed     |
| Judges' Choice                     | Overall            | 910-01       | Vases                                                                         | Valerie Jolly | Valerie Jolly  |
| NACQJ Award of<br>Merit            | Overall            | 1600-08      | The Family Tree                                                               | Kathy Rennar  | Kathy Rennar   |
| Merit<br>Past President's<br>Award | Overall            | 600-05       | Hazel Hedgehog                                                                | Jaine Jewell  | Jaine Jewell   |
| Best Use of Color                  | Overall            | 2000-04      | Gridlock                                                                      | Gaile Howland | Hubert Madole  |
|                                    |                    |              |                                                                               |               |                |
|                                    |                    |              | Hand Quilted, Large                                                           |               |                |
| 1st                                | 100                | 100-01       | Billy Bob's 3-D Tumbling Block                                                | Suzanne Coble | Suzanne Coble  |