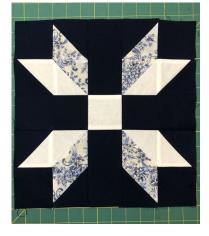

# 2020 Tri-County Quilt Guild Show

| Award                              | Category<br>Number | Quilt Number | Quilt Name                                                                    | Entrant       | Quilter        |
|------------------------------------|--------------------|--------------|-------------------------------------------------------------------------------|---------------|----------------|
| Best of Show                       | Overall            | 510-02       | Night Stars                                                                   | Shari Stone   | Vicki Russell  |
| Judges' Choice                     | Overall            | 1010-01      | Blooming Butterflies                                                          | Judy Aswad    | Shannon Wright |
| Judges' Choice                     | Overall            | 1900-05      | Thin Blue Line                                                                | Marilou Black | Ida Anderson   |
| Judges' Choice Overall 900-05      |                    | 900-05       | Thank You Lord for Letting Me See All the<br>Colors That Bring Such Joy To Me | Diana Reed    | Diana Reed     |
| Judges' Choice                     | Overall            | 910-01       | Vases                                                                         | Valerie Jolly | Valerie Jolly  |
| NACQJ Award of<br>Merit            | Overall            | 1600-08      | The Family Tree                                                               | Kathy Rennar  | Kathy Rennar   |
| Merit<br>Past President's<br>Award | Overall            | 600-05       | Hazel Hedgehog                                                                | Jaine Jewell  | Jaine Jewell   |
| Best Use of Color                  | Overall            | 2000-04      | Gridlock                                                                      | Gaile Howland | Hubert Madole  |
|                                    |                    |              |                                                                               |               |                |
|                                    |                    |              | Hand Quilted, Large                                                           |               |                |
| 1st                                | 100                | 100-01       | Billy Bob's 3-D Tumbling Block                                                | Suzanne Coble | Suzanne Coble  |

| Traditionally Pieced, Large, Professional Quilted Free Hand or Pantograph |     |        |               |                |               |
|---------------------------------------------------------------------------|-----|--------|---------------|----------------|---------------|
| 1st                                                                       | 510 | 510-02 | Night Stars   | Shari Stone    | Vicki Russell |
| 2nd                                                                       | 510 | 510-03 | Batik Stars   | Shari Stone    | Vicki Russell |
| 3rd                                                                       | 510 | 510-07 | Quilty Fun    | Marilou Black  | Ida Anderson  |
| НМ                                                                        | 510 | 510-08 | Expresso Road | Mary Laskowski | Peggy Rihn    |
| НМ                                                                        | 510 | 510-08 | Expresso Road | Mary Laskowski | Peggy F       |