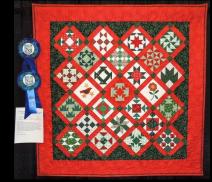

#### SHOW RIBBON WINNERS - APRIL SHOW & TELL at our general meeting

Normally, in lieu of the regular show & tell, we would ask ribbon winners bring their quilts for show & tell at our APRIL meeting. Because of the Covid-19 virus, we will postpone this until a later date. All ribbon winners - pick up your **Ribbon Label** at the next guild meeting. This is a special label to put on the back of your ribbon. It has the additional information: category, entrant name and, if different, quilter's name.

**THE WINNERS LIST** is finalized and published here in the newsletter, on the blog, and emailed to all guild members. **VIEWER'S CHOICE & VIEWER'S CHOICE-YOUTH** would have been announced and awarded at our April meeting but due to the Covid-19 virus, we will now announce: