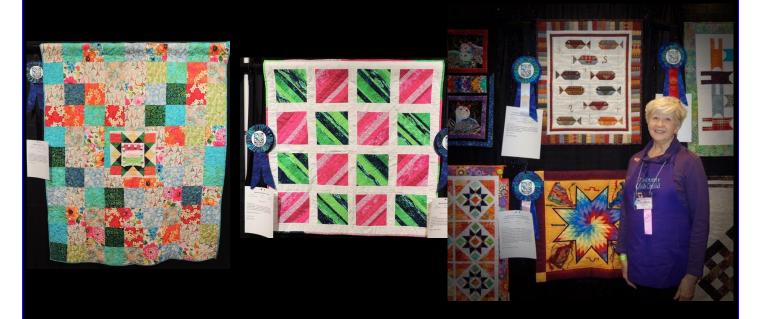

#### SHOW RIBBON WINNERS - APRIL SHOW & TELL at our general meeting

Normally, in lieu of the regular show & tell, we would ask ribbon winners bring their quilts for show & tell at our APRIL meeting. Because of the Covid-19 virus, we will postpone this until a later date. All ribbon winners - pick up your **Ribbon Label** at the next guild meeting. This is a special label to put on the back of your ribbon. It has the additional information: category, entrant name and, if different, quilter's name.

**THE WINNERS LIST** is finalized and published here in the newsletter, on the blog, and emailed to all guild members. **VIEWER'S CHOICE & VIEWER'S CHOICE-YOUTH** would have been announced and awarded at our April meeting but due to the Covid-19 virus, we will now announce:

Congratulations!!

Viewer's Choice goes to Barbara Boone for her quilt "Einstein" Youth Viewer's Choice goes to Madison Johnson & Joynell Jones for the quilt "Rag Quilt"

Many thanks, Shari Stone, Mary Brownlee & Committee Chairs