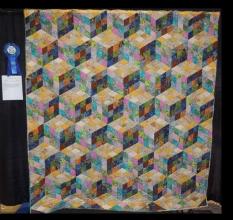

#### SHOW RIBBON WINNERS - APRIL SHOW & TELL at our general meeting

Normally, in lieu of the regular show & tell, we would ask ribbon winners bring their quilts for show & tell at our APRIL meeting. Because of the Covid-19 virus, we will postpone this until a later date. All ribbon winners - pick up your **Ribbon Label** at the next guild meeting. This is a special label to put on the back of your ribbon. It has the additional information: category, entrant name and, if different, quilter's name.

**THE WINNERS LIST** is finalized and published here in the newsletter, on the blog, and emailed to all guild members. **VIEWER'S CHOICE & VIEWER'S CHOICE-YOUTH** would have been announced and awarded at our April meeting but due to the Covid-19 virus, we will now announce: